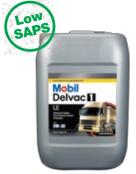

## Mobil Delvac 1 LE 5W-30

#### Advanced engine and emission system protection

- Fully synthetic supreme performance low ash diesel engine oil
- Helps extend engine and emission system life, long drain capability and fuel economy potential
- Suitable for engines fitted with Diesel Particulate Filters